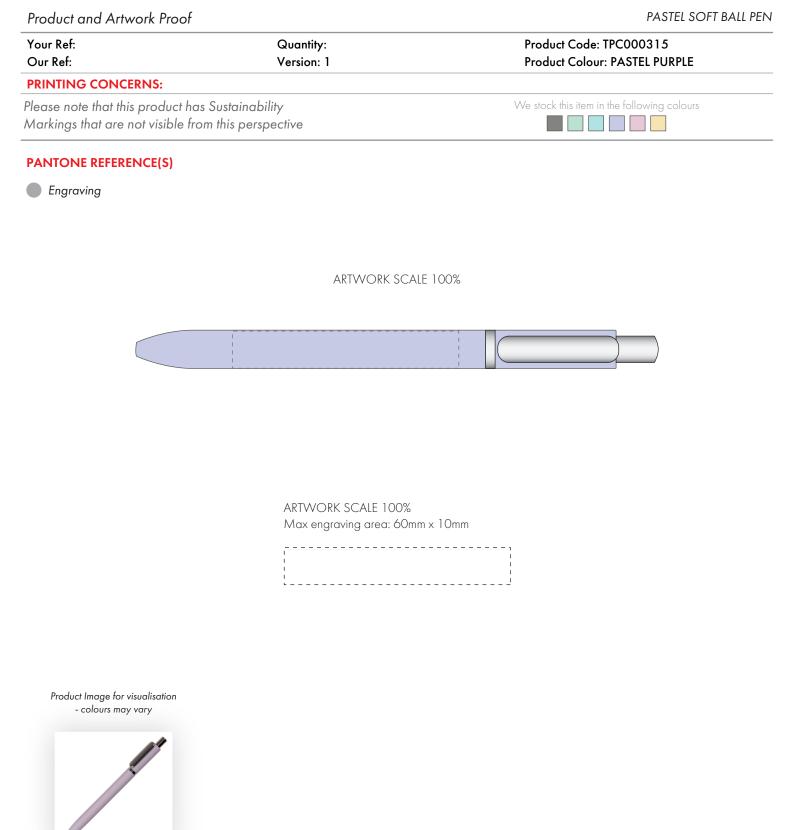

The dashed line is to demonstrate print area and will not appear on your printed item

- 1. Your order will not go in to print and production time cannot be confirmed, unless artwork has been approved via the online system.
- 2. Once printed, artwork cannot be amended, mistakes must be rectified at visual stage.
- 3. Claims for faulty goods will be honoured, only if the goods are returned to us. We will not issue credits/refunds for items that have been distributed. Please ensure that goods are satisfactory before distribution